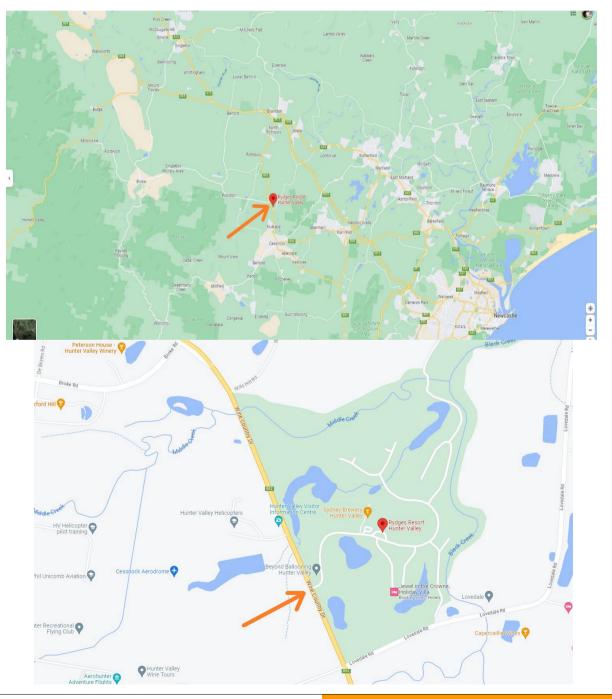

## Murcotts Training Room – Rydges Resort Hunter Valley

Address: 430 Wine Country Drive, Lovedale NSW 2325

Rydges Resort Hunter Valley is located approximately one hour drive from Newcastle via M15; 10 minutes from Cessnock via B82; 30 minutes from Singleton via New England Hwy (A15). *Click for Google location map HERE or Apple location map HERE* 

Enter the resort from Wine Country Drive (please see map) and follow the road. Murcotts Driving Excellence instructor will meet you and direct you to the parking area.

Ground Floor – 11 Station Street, Mitcham VIC 3132 tel 1300 555 576 web www.murcotts.edu.au