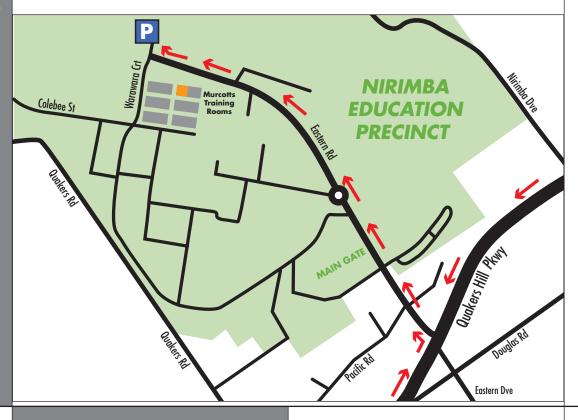

## **QUAKERS HILL**

Nirimba Education Precinct

Building T2A, Cnr Eastern Road & Warawara Crt Quakers Hill, NSW 2763

Sydway Ref: Page 209, N15

## **Directions:**

Located approx. 44kms
North West of Sydney CBD

If approaching from Old Windsor Road/Sunnyholt Road end, turn right at traffic lights after the overpass into Eastern Road and continue to the Nirimba Precinct.

If approaching from Richmond Road/Great Western Highway end, turn left into Eastern Road and continue to the Nirimba Precinct. Enter through main gates and follow map.

## PLEASE NOTE:

If you are using a GPS Satellite Navigation System, please enter EASTERN ROAD, QUAKERS HILL as your destination.

If you are using Google Maps, enter your destination as: BREED Australia, Quakers Hill.