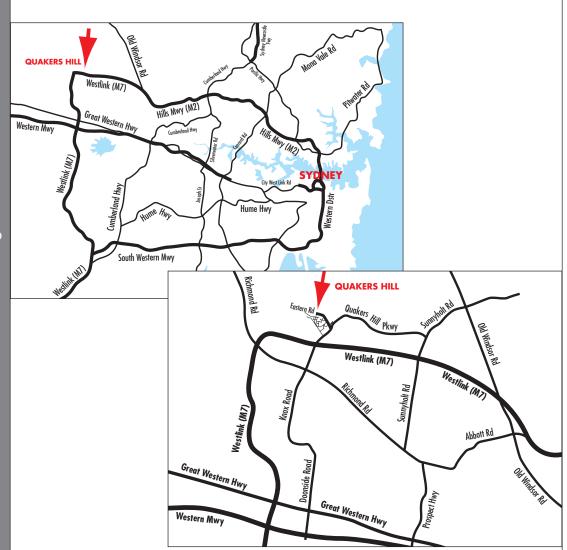

## **Directions:**

Located approx. 44kms
North West of Sydney CBD

If approaching from Old Windsor Road/Sunnyholt Road end, turn right at traffic lights after the overpass into Eastern Road and continue to the Nirimba Precinct.

If approaching from Richmond Road/Great Western Highway end, turn left into Eastern Road and continue to the Nirimba Precinct. Enter through main gates and follow map.

## PLEASE NOTE:

If you are using a GPS Satellite Navigation System, please enter EASTERN ROAD, QUAKERS HILL as your destination.

If you are using Google Maps, enter your destination as: BREED Australia, Quakers Hill.